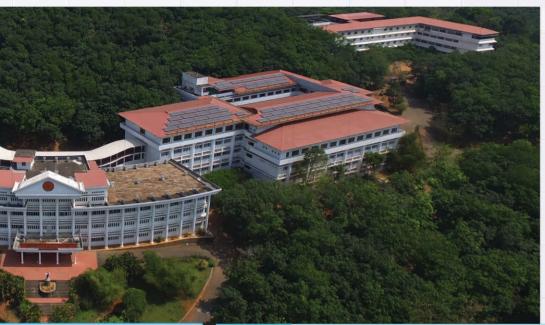

# KERALA'S LARGEST INFRASTRUCTURE FOR ENGINEERING EDUCATION

OFFERING THE LARGEST NUMBER OF SEATS IN 9 STREAMS OF B.TECH AND P.G. PROGRAMMES IN 11 DISCIPLINES

#### SKILL DEVELOPMENT PROGRAMS

ACECAT AMAL JYOTHI - EICHER CENTRE FOR AUTOMOBILE TECHNOLOGY

ANFOT AMAL JYOTHI - NEST CENTRE FOR FIBER OPTICS TECHNOLOGY

KACWAC KEMPPI – AMAL JYOTHI CENTRE FOR WELDING AND CERTIFICATION