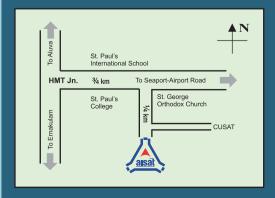

AISAT is located in the industrial belt of Kochi City, HMT Road, Kalamassery. This land was blessed by the gracious visit of St. John Paul II a quarter of century back.

**COURSES OFFERED** 

To be a centre of excellence for professional education and related services creating technically competent and ethically strong innovative minds committed to the overall growth of the nation and beyond.