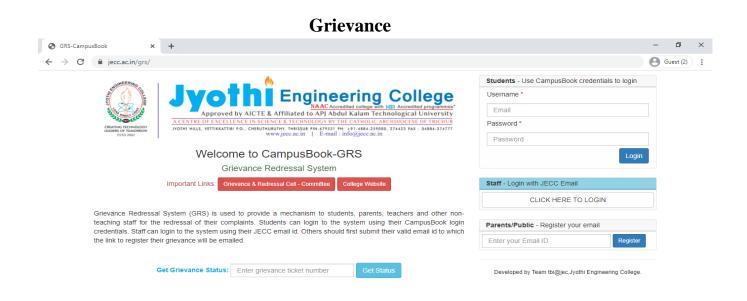

## **Grievance List**

| GRS-CampusBook × +                                                                                                                                                                                                                                                                                                                                                                                                                                                                                                                                                                                                                                                                                                                                                                                                                                                                                                                                                                                                                                                                                                                                                                                                                                                                                                                                                                                                                                                                                                                                                                                                                                                                                                                                                                                                                                                                                                                                                                                                                                                                                                              |                                                                                                                                                                                                                 |                                          |                      | 0                 | -  |
|---------------------------------------------------------------------------------------------------------------------------------------------------------------------------------------------------------------------------------------------------------------------------------------------------------------------------------------------------------------------------------------------------------------------------------------------------------------------------------------------------------------------------------------------------------------------------------------------------------------------------------------------------------------------------------------------------------------------------------------------------------------------------------------------------------------------------------------------------------------------------------------------------------------------------------------------------------------------------------------------------------------------------------------------------------------------------------------------------------------------------------------------------------------------------------------------------------------------------------------------------------------------------------------------------------------------------------------------------------------------------------------------------------------------------------------------------------------------------------------------------------------------------------------------------------------------------------------------------------------------------------------------------------------------------------------------------------------------------------------------------------------------------------------------------------------------------------------------------------------------------------------------------------------------------------------------------------------------------------------------------------------------------------------------------------------------------------------------------------------------------------|-----------------------------------------------------------------------------------------------------------------------------------------------------------------------------------------------------------------|------------------------------------------|----------------------|-------------------|----|
| → C  icc.ac.in/grs/grievances/index                                                                                                                                                                                                                                                                                                                                                                                                                                                                                                                                                                                                                                                                                                                                                                                                                                                                                                                                                                                                                                                                                                                                                                                                                                                                                                                                                                                                                                                                                                                                                                                                                                                                                                                                                                                                                                                                                                                                                                                                                                                                                             |                                                                                                                                                                                                                 |                                          |                      |                   | Θ  |
|                                                                                                                                                                                                                                                                                                                                                                                                                                                                                                                                                                                                                                                                                                                                                                                                                                                                                                                                                                                                                                                                                                                                                                                                                                                                                                                                                                                                                                                                                                                                                                                                                                                                                                                                                                                                                                                                                                                                                                                                                                                                                                                                 |                                                                                                                                                                                                                 | ONLINE GRIEVANCE FORM                    |                      | * Mandatory Field | ls |
| Jyothi Engineering College                                                                                                                                                                                                                                                                                                                                                                                                                                                                                                                                                                                                                                                                                                                                                                                                                                                                                                                                                                                                                                                                                                                                                                                                                                                                                                                                                                                                                                                                                                                                                                                                                                                                                                                                                                                                                                                                                                                                                                                                                                                                                                      |                                                                                                                                                                                                                 | Name of the person *                     | Category *           | Admission No      |    |
| Approved by AICTE & Affiliated to APJ Abdul Kalam<br>A CENTRE OF EXCELLENCE IN SCIENCE & TECHNOLOGY PHILE ATHOUGH<br>ORBING TRANSPORTUNE DO ADDRESSING FOR THE ATHOUGH AND ADDRESSING FOR THE ADDRESSING FOR | IC ARCHDIOCESE OF TRICHUR                                                                                                                                                                                       | BIJOY JOSHY                              | Student 🗸            | 11814013          |    |
|                                                                                                                                                                                                                                                                                                                                                                                                                                                                                                                                                                                                                                                                                                                                                                                                                                                                                                                                                                                                                                                                                                                                                                                                                                                                                                                                                                                                                                                                                                                                                                                                                                                                                                                                                                                                                                                                                                                                                                                                                                                                                                                                 | ETTRIKATTIRI P.O., CHERUTHURUTHY, THRISSUR PIN-679331 PH; +91-6864-239988, 274423 FAX : 54884-274777<br>www.jecc.ac.in   E-mail : info@jecc.ac.in                                                               |                                          | Mobile Number*       |                   |    |
| Welcome to Grievance Redressal                                                                                                                                                                                                                                                                                                                                                                                                                                                                                                                                                                                                                                                                                                                                                                                                                                                                                                                                                                                                                                                                                                                                                                                                                                                                                                                                                                                                                                                                                                                                                                                                                                                                                                                                                                                                                                                                                                                                                                                                                                                                                                  | System                                                                                                                                                                                                          | bijoyjoshy1999@gmail.com                 | 9946734067           |                   |    |
| Important Links                                                                                                                                                                                                                                                                                                                                                                                                                                                                                                                                                                                                                                                                                                                                                                                                                                                                                                                                                                                                                                                                                                                                                                                                                                                                                                                                                                                                                                                                                                                                                                                                                                                                                                                                                                                                                                                                                                                                                                                                                                                                                                                 | Contact Address*                                                                                                                                                                                                |                                          |                      |                   |    |
| Grievance & Redressal Cell - Committee College We                                                                                                                                                                                                                                                                                                                                                                                                                                                                                                                                                                                                                                                                                                                                                                                                                                                                                                                                                                                                                                                                                                                                                                                                                                                                                                                                                                                                                                                                                                                                                                                                                                                                                                                                                                                                                                                                                                                                                                                                                                                                               | PALAYOOR HOUSE ,ALOOR,-,ALOOR,THRISSUR,THRISSUR,Kerala                                                                                                                                                          |                                          |                      |                   |    |
| Your details has been fetched through CampusBook. If there is any                                                                                                                                                                                                                                                                                                                                                                                                                                                                                                                                                                                                                                                                                                                                                                                                                                                                                                                                                                                                                                                                                                                                                                                                                                                                                                                                                                                                                                                                                                                                                                                                                                                                                                                                                                                                                                                                                                                                                                                                                                                               | Grievance Type*                                                                                                                                                                                                 |                                          |                      |                   |    |
| contact your Tutor and ask them to correct it in CampusBook. If ever<br>select the grievance type and enter the details and register your p                                                                                                                                                                                                                                                                                                                                                                                                                                                                                                                                                                                                                                                                                                                                                                                                                                                                                                                                                                                                                                                                                                                                                                                                                                                                                                                                                                                                                                                                                                                                                                                                                                                                                                                                                                                                                                                                                                                                                                                     | Grievance related to Attendance                                                                                                                                                                                 |                                          | ~                    | -                 |    |
| a ticket number will be generated which you can use for futur<br>status of your grievance. To know the status of previously submit<br>ticket number in the form below and click Get Status.                                                                                                                                                                                                                                                                                                                                                                                                                                                                                                                                                                                                                                                                                                                                                                                                                                                                                                                                                                                                                                                                                                                                                                                                                                                                                                                                                                                                                                                                                                                                                                                                                                                                                                                                                                                                                                                                                                                                     | (choose one)<br>Grievance related to Adn<br>Grievance related to Vict<br>Grievance related to Rag<br>Grievance related to Atte                                                                                  | imization<br>Iging                       |                      |                   |    |
|                                                                                                                                                                                                                                                                                                                                                                                                                                                                                                                                                                                                                                                                                                                                                                                                                                                                                                                                                                                                                                                                                                                                                                                                                                                                                                                                                                                                                                                                                                                                                                                                                                                                                                                                                                                                                                                                                                                                                                                                                                                                                                                                 |                                                                                                                                                                                                                 | transparent or unfair evaluation process |                      |                   | 1  |
| Developed by Team tbi@jec, Jyothi Engineering C                                                                                                                                                                                                                                                                                                                                                                                                                                                                                                                                                                                                                                                                                                                                                                                                                                                                                                                                                                                                                                                                                                                                                                                                                                                                                                                                                                                                                                                                                                                                                                                                                                                                                                                                                                                                                                                                                                                                                                                                                                                                                 | E norms & students<br>ents such as certificates<br>assment by students or teachers<br>vision of student amenities and quality edu<br>payment of scholarships<br>ion by students from SC/ST/Minority/Won<br>ards |                                          | uired to be provided | 1                 |    |