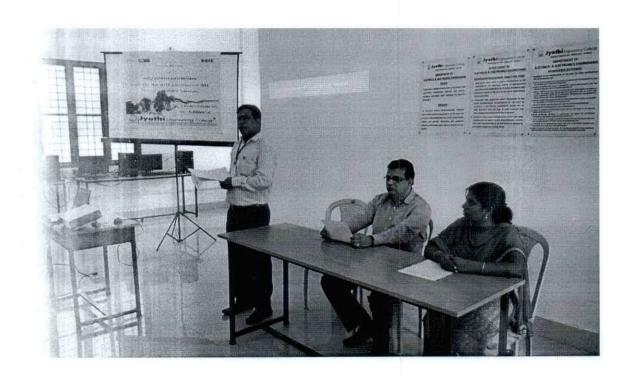

#### **Inaugural Ceremony**

te: 11/11/2015

enue: System Simulation Lab

9.30 Prayer

31 Welcome Speech : Prof. Ratnan P

(HOD, EEE Dept., JECC)

0 14 Inauguration : Dr. K K Babu, Principal

35 Inaugural Address : Dr. K K Babu, Principal

Felicitation ...18

:Ms. Anu Sunny, PG Coordinator

Vote of thanks

: Ms. Aathira K V (Course Coordinator)

& owno

Dr. SUNNY JOSEPH KALAYATHANKAL M.Tech, MCA, M.Sc, M.Phil, B.Ed Ph.D (Computer Science), Ph.D (Maths) PRINCIPAL Jyothi Engineering College