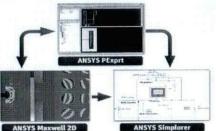

#### ANSYS MAXWELL

NSYS Maxwell is the premier electromagnetic d simulation software for engineers tasked with igning and analyzing 2-D & 3-D electromagnetic delectromechanical devices, including motors, uators, transformers, sensors and coils. Maxwell is the accurate finite element method to solve tic, frequency-domain, and time-varying electrognetic and electric fields.

#### ANSYS PEXPRT

4NASE PERPIT IS used for design model, analysis and again exaction of malies whiching transformers coupled inductors, and flybook components. Using a convenient of classical one passe contains the core size and shape, an gaps, and winding strategy for a given power converter topology.

The ANSYS PExprt template-based interface enables easy input of voltage waveform or converter input to start the design process. ANSYS PExprt creates 2-D/3-D Maxwell designs to evaluate the magnetic properties based on finite element analysis. This enables engineers to view such things as flux density in the core and current density distribution in the windings. An equivalent model can then be automatically created to evaluate the magnetic design in the actual circuit using ANSYS Simplorer. All this helps to achieve optimum reliability and performance of the magnetic component & eliminates multiple prototyping iterations.