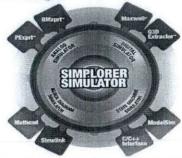

# ANSYS MAXWELL &

SIMPLORER

in association with IEEE

November 11 - 13, 2015

**NN**SYS

ENTRE OF BLOCK LANCE IN SCHOOL & FROMWINDER BY THE CARABOLIC ABOUDITIES OF THRUSSIE

**PExprt** 

the Moses were works map on ANSNA Moses It good to a 12 good to a 22 K and the good grant first a recommendation was a commentative of the appropriate courses whatever it was discussed to a 25 K and we prompt a 12 K and the Simplician of the appropriate and the Simplician of the appropriate to a 25 K and the Simplician of the appropriate to a 25 K and the Simplician of the appropriate to a 25 K and the appropriate to a 25

#### ANSYS MAXWELL

NSYS Maxwell is the premier electromagnetic d simulation software for engineers tasked with igning and analyzing 2-D & 3-D electromagnetic delectromechanical devices, including motors, uators, transformers, sensors and coils. Maxwell is the accurate finite element method to solve tic, frequency-domain, and time-varying electrognetic and electric fields.

#### ANSYS SIMPLORER

ANSYS Simplorer simplify multidomain simulation from detailed components to the system level, all within a single design environment. ANSYS Simplorer enables engineers to accurately and quickly design complex power electronic and electrically controlled systems. It is an intuitive, multidomain, multitechnology simulation program used to simulate, analyze, and optimize complex systems, including electromechanical, electromagnetic, power and other mechatronic designs.

#### ANSYS PEXPRT

4NASE PERPIT IS used for design model, analysis and again exaction of malies whiching transformers coupled inductors, and flybook components. Using a convenient of classical one passe contains the core size and shape, an gaps, and winding strategy for a given power converter topology.