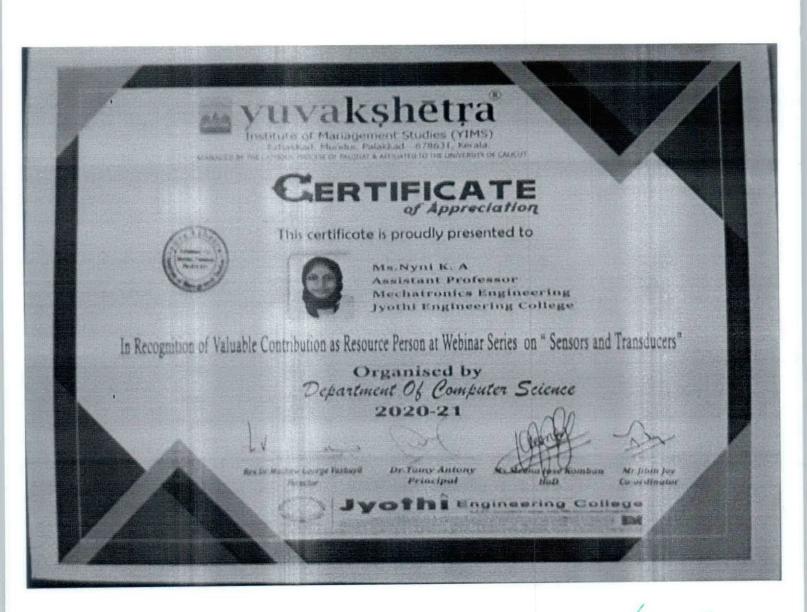

# ANSYS MAXWELL &

SIMPLORER

in association with IEEE

November 11 - 13, 2015

**NN**SYS

ENTRE OF BLOCK LANCE IN SCHOOL & FROMWINDER BY THE CARABOLIC ABOUDITIES OF THRUSSIE

**PExprt** 

the Moses were works map on ANSNA Moses It good to a 12 good to a 22 K and the good grant first a recommendation was a commentative of the appropriate courses whatever it was discussed to a 25 K and we prompt a 12 K and the Simplician of the appropriate and the Simplician of the appropriate to a 25 K and the Simplician of the appropriate to a 25 K and the Simplician of the appropriate to a 25 K and the appropriate to a 25