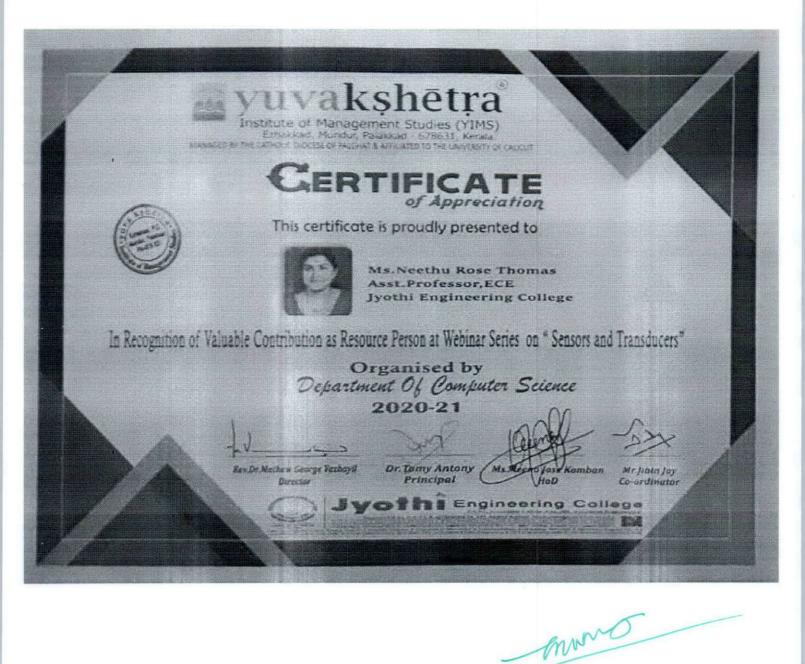

# ANSYS MAXWELL &

SIMPLORER

in association with IEEE

November 11 - 13, 2015

**NN**SYS

ENTRE OF BLOCK LANCE IN SCHOOL & FROMWINDER BY THE CARABOLIC ABOUDITIES OF THRUSSIE

**PExprt** 

the Moses were works map on ANSNA Moses It good to a 12 good to a 22 K and the good grant first a recommendation was a commentative of the appropriate courses whatever it was discussed to a 25 K and we prompt a 12 K and the Simplician of the appropriate and the Simplician of the appropriate to a 25 K and the Simplician of the appropriate to a 25 K and the Simplician of the appropriate to a 25 K and the appropriate to a 25