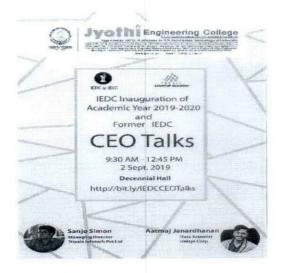

, Karnataka, India Ph. +91 99803 69855, +91 70122 57661

18th April, 2019

#### TO WHOMSOEVER IT MAY CONCERN

This is to certify that Abhishek Achuthankutty (JEC15C5002), F Ajaz (JEC15CS028) and Jilu G Vadukkoot (JEC15CS039) of the Computer Science Engg. Dept., Jyothi Engineering College, Cheruthuruthy assisted in the partial development of the project titled "AUTOMATED BILLBOARD SYSTEM" which is an on-going project being developed at Triaxia Infotech Pvt. Ltd.

Yours Faithfully,

For TRIAXIA INFOTECH Pvt Ltd

**Managing Director** 

MICH PRIVATE

Dr. SUNNY JOSEPH KALAYATHANKAL M.Tech, MCA, M.Sc, M.Phil, B.Ed Ph.D (Computer Science), Ph.D (Maths) PRINCIPAL Jyothi Engineering College Cheruthuruthy P.O.-679 531

mirio

#### IEDC \*CEO talks\*

Venue: Decennial Hall Date: 2 September 2019





IEDC inauguration ceremony of academic year 2019-2020 was conducted by the IEDC Cell of Jyothi Engineering College in association with Kerala Startup Mission on 2<sup>nd</sup> September 2019 at decennial hall. Mr Kokul Jose CEO,IEDC had given a welcome speech. The program was inaugurated by Rev.Fr.Dr.A.K.George, HoD of Computer Science & Engineering,Prof. Ratnan Vice Principal, preside over the function in Principal absense. Vote of thanks was given by Mr Fredin Joy. Chief guest of the event were Mr Aatmaj Janardhanan working as Data Scientist for Unisys Corp, Mr Sanjo Simon working as Managing Director, Triaxia Infotech Pvt Ltd and Mr Bernad Boban working for WIPRO. They shared their industrial and startup experience with the students.Mr Bernad Boban had an interaction session with the