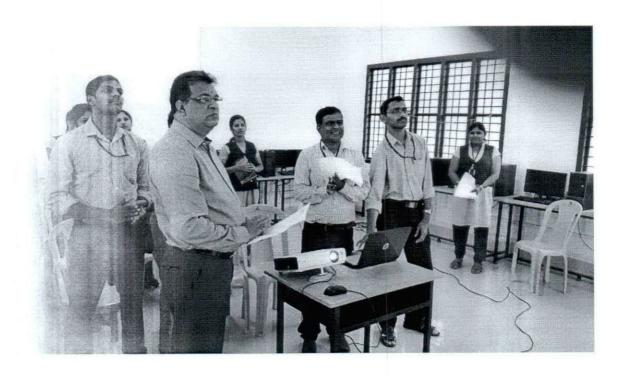

#### Report - Three Day Workshop on Ansys Maxwell And Simplorer

Association with IEEE during 11<sup>th</sup> November to 13<sup>th</sup> November 2015.

The workshop on well and Simplorer in association with IEEE during 11<sup>th</sup> November to 13<sup>th</sup> November 2015.

The workshop was inaugurated by Dr. K K Babu on 11<sup>th</sup> November 2015 at 9.30am. The trainer for the workshop on Ms. Anjana M P, Application Engineer from Entuple Technologies. The beneficiaries were McCode wer Electronics students of Jyothi Engineering College.