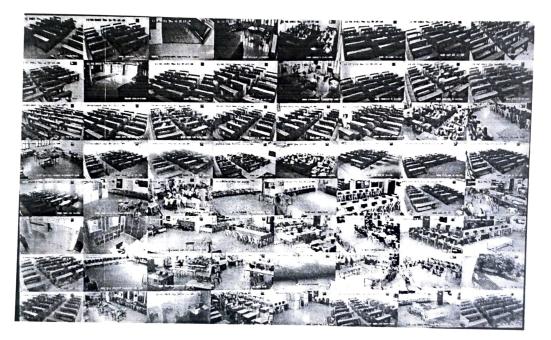

# Surveillance and Public Address System

All classrooms are equipped with surveillance cameras and a public address system. A system of properly installed campus security cameras ensures the safety of students, faculty, and facilities on campus. Campus security cameras help to secure the premises, watching for suspicious behavior and unauthorized access. Campus security cameras can serve as a visual deterrent to crime such as theft and break-ins. A video surveillance system operating with IP network technology enables video streams to be sent over the internet for remote monitoring. Footage from cameras throughout the campus can be viewed online from any computer with an internet connection and access to the network.

Public Address System is installed for emergency communications. The PA system is also used to play morning prayer and evening anthem. Background music is played after college hours. Speakers are installed in all the classrooms and common areas. The unit is installed in the Principal's office.