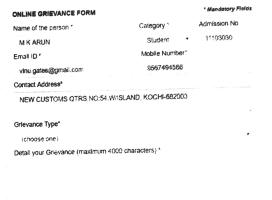

### How can students register their grievance?

- Students can login through their CampusBook username and password. •
- If successfully logged the student will be redirected to the grievance form. All personal details . will be fetched automatically from CampusBook.

Welcome to Grievance Redressal System

Important Links

ice & Restressus Cell - Committee College Website

Your details has been letched through CampusBook. If there is any error in details please contact your Tutor and ask them to correct it in CampusBook. If everything is OK you can select the grievance type and enter the details and register your grievance. If successful a ticket number will be generated which you can use for future purpose to know the status of your grievance. To know the status of previously submitted grievance enter the ticket number in the form below and click Get Status

## Your grievance number is 5BF27AAE4A3C7

M K ARUN your gnevance has been recorded in Campusbook-GRS system. Your case will be sludied by the cell members and will reply as soon as possible. You can check the status of your grievance using the above grievance number