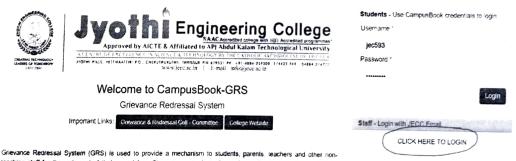

## **GRIEVANCE REDRESSAL SYSTEM (GRS)**

According to the new regulation of All-India Council for Technical Education, every AICTE-approved institution should establish an online complaint mechanism in the campus to address the grievances of students and faculty members. GRS will enable the campus to receive and act on complaints and grievances reported by students and faculty members as well as to inform AICTE regarding the number of grievances received, disposed off and pending through the online monthly status report.

|                                                                                                                                                                                                                                                                                                                                                                        | Students - Use CampusBook credentials to login       |
|------------------------------------------------------------------------------------------------------------------------------------------------------------------------------------------------------------------------------------------------------------------------------------------------------------------------------------------------------------------------|------------------------------------------------------|
| Approved by AICITE & Affiliated to APJ Abdul Kalam Technological University                                                                                                                                                                                                                                                                                            | Usemane *<br>Ermak                                   |
|                                                                                                                                                                                                                                                                                                                                                                        | Password *                                           |
| Welcome to CampusBook-GRS                                                                                                                                                                                                                                                                                                                                              | Login                                                |
| Grievance Redressal System                                                                                                                                                                                                                                                                                                                                             |                                                      |
| Important Links: Grevance & Redrossal Goli - Cannaitec College Website                                                                                                                                                                                                                                                                                                 | Staff - Login with JECC Email                        |
|                                                                                                                                                                                                                                                                                                                                                                        | CLICK HERE TO LOGIN                                  |
| Grievance Redressal System (GRS) is used to provide a mechanism to students, parents, teachers and other non-<br>teaching staff for the redressal of their complaints. Students can login to the system using their CampusBook login<br>credentials. Staff can login to the system using their JECC email Id. Others should first submit their valid email id to which | Parents/Public - Register your email                 |
| the link to register their grievance will be emailed.                                                                                                                                                                                                                                                                                                                  | Enter yr. (1. Cina 1. D                              |
| Get Grievance Status: Enter grinvarute ocken man ber Get Status                                                                                                                                                                                                                                                                                                        | Developed by Team to give: uvolh Engineering College |

### Features at a Glance

- Post complaints by students, teachers, parents and other staff.
- Own account for admin and grievance cell members to manage the grievances.
- Complainants can view status and reply for the complaints posted.
- Provision to give a detailed account of the complaint.
- Admin can add grievance cell members. Assign complaints to grievance cell members based on the complaint type.
- Grievance cell members can view complaints and send replies.
- Admin and Grievance Cell Members can generate reports on a monthly basis.