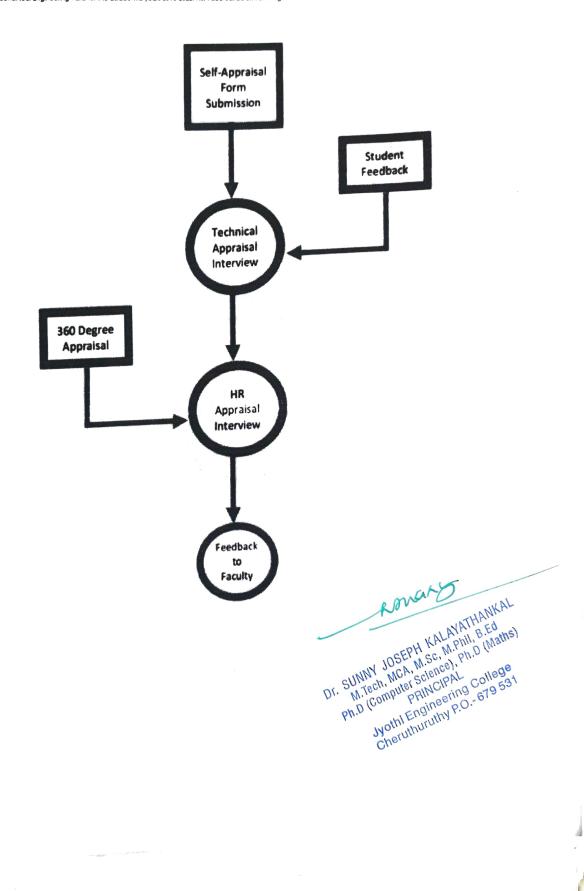

# JEC APPRAISAL SYSTEM

Faculty members of Higher Educational Institutions today have to perform a variety of tasks pertaining to diverse roles. In addition to instruction, Faculty members need to innovate and conduct research for their self-renewal, keep abreast with changes in technology, and develop expertise for effective implementation of curricula. They are also expected to provide services to the industry and community for understanding and contributing to the solution of real life problems in industry. Another role relates to the shouldering of administrative responsibilities and co-operation with other Faculty, Heads-ofDepartments and the Head of Institute. An effective performance appraisal system for Faculty is vital for optimizing the contribution of individual Faculty to institutional performance. Jyothi Engineering College has a well-established faculty appraisal system. The process is explained in the flow-chart below. Ref: https://jecc.ac.in/appraisal2020/

### Self-Appraisal

The process starts with the submission of self-appraisal form (Annexure I) by every Faculty member. The form consists of seven criteria to evaluate the performance of a faculty

- Experience in teaching and industry.
- Publications, accolades continuing education by attending conference, seminars, Dr. SUNNY JOSEPH KALAYATHANKAL workshops etc., and his association with professional bodies. W.Tech, MCA, M.Sc. M. Phil, B.Ed M.Tech, MCA, M.Sc. M. Phil, Dr. N. Mati M.Tech, MCA, Concol Dr. D. M. Mati M.Tech, MCA, M.Sc, M.Phil, B.Ed M.Tech, MCA, M.Sc, M.Phil, B.Ed (Maths) Ph.D (Computer Science), Ph.D (Maths)

- His contribution to the Institution
- Faculty contribution to student development Involvement in research & consultancy.
- Academic contribution by way of involvement in teaching learning process and Student performance in university exam.
- A SWOT analysis to help the faculty identify his/her strengths and weaknesses.
- Meanwhile student feedback is taken online to assess the academic performance of the faculty. The Self Appraisal form and student feedback will be evaluated by the Head of Department and records his recommendations in a five-point scale and forwarded to the Principal for recording his comments.

### **Technical Knowledge**

Self Appraisal also includes Technical assessment of the faculty. MCQ test of total score 100 is conducted through CampusBook. MCQ includes questions which evaluate Core Engineering Subject Knowledge, Physics, Chemistry, Mathematics, & English.

### 360° Appraisal

Jyothi has incorporated the innovative practice 360° Appraisal in making the appraisal process foolproof and comprehensive. 360° Appraisal is a process through which feedback from an employee's subordinates, colleagues, and supervisor(s), as well as a self-evaluation by the employee themselves is gathered. Since self-appraisal form is already filled-in, all other stakeholders evaluate the performance of a staff based on the following parameters:

- Planning, procedural adherence and sound judgment
- Academic excellence and competency
- Student engagement
- Peer engagement
- Organizational commitment

# HR Interview by the Management Team

The next stage of the process is the HR interview by the Manager of the College, Assistant Manager (A&A), Principal and the Administrator. Based on the final appraisal score and the findings from the evaluation of staff appraisal format, Technical Interview, 360° Appraisal and interview by the Management Team, final conclusion is arrived at to grant increment, reward etc., and/or communicate the feedback and outcome to the faculty

The process flow is given below.

Dr. SUNNY JOSEPH KALAVATHANKAL W.Tech, MGA, M.Sc, M.Phill, B.Ed M.Tech, MGA, Coioncol Dr. D. Marth M.Tech, MGA, Coioncol Dr. D. M. M. Iecn, NUCA, M. DC, M. M. M. D. (Maths) M. Iecn, NUCA, M. DC, M. M. M. D. (Maths) Ph.D (Computer Science), Ph.D (Maths) Wothi Engineeting College Sothi Engineeting College Cheruthuruthy P.O.- 679 531