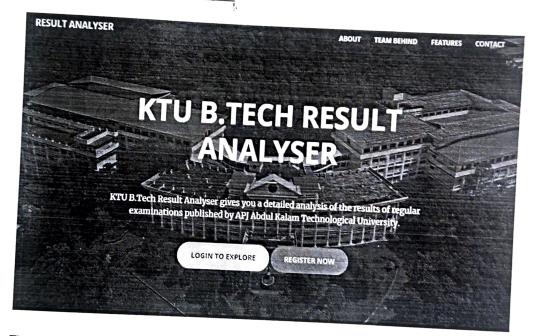

# KTU B. TECH RESULT ANALYSER

KTU B.Tech Result Analyser gives you a detailed analysis of the results of regular examinations published by APJ Abdul Kalam Technological University. We process the results published by the university and organize it in a suitable way so that one can derive helpful information from it. The analysed data is suitable for colleges and faculties to analyse how they performed with respect to others. Data is analysed so that we can take measures based on the quantitative figures which are proofs rather than rumours. The data is extracted from PDF files published by Abdul Kalam Technological University.

Ref: https://jecc.ac.in/kturesultanalysis/

The application was open to all colleges, universities, parents, students etc.