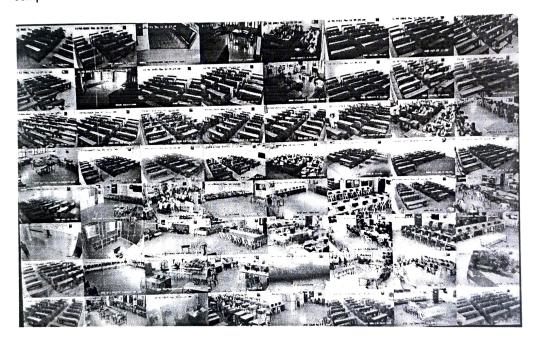

# Surveillance and Public Address System

All classrooms are equipped with surveillance cameras and a public address system. A system of properly installed campus security cameras ensures the safety of students, faculty, and facilities on campus. Campus security cameras help to secure the premises, watching for suspicious behavior and unauthorized access. Campus security cameras can serve as a visual deterrent to crime such as theft and break-ins. A video surveillance system operating with IP network technology enables video streams to be sent over the internet for remote monitoring. Footage from cameras throughout the campus can be viewed online from any computer with an internet connection and access to the network.

Public Address System is installed for emergency communications. The PA system is also used to play morning prayer and evening anthem. Background music is played after college hours. Speakers are installed in all the classrooms and common areas. The unit is installed in the Principal's office.