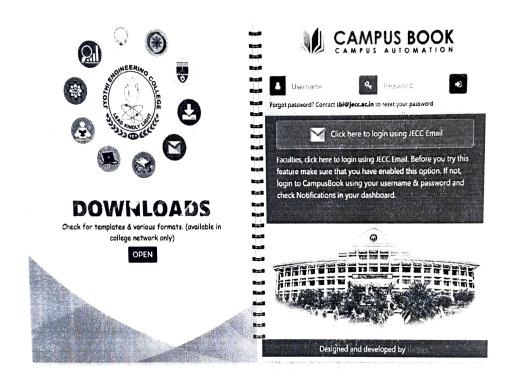

# CampusBook

CampusBook is a campus management tool which helps our college to achieve its mission and vision. It is developed and maintained by Jyothi Engineering College, Cheruthuruthy (JECC). CampusBook is a web application running on PHP & MySQL. We have hosted it in a shared hosting environment so that the faculties and students can access the same 24x7 anywhere.

# **MODULES & FEATURES**