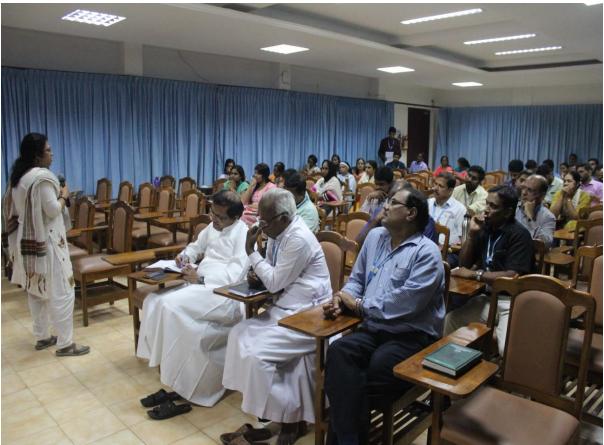

## 7.1.10\_5 Photographs of the activities organized for staffs

Approved by AICTE & affiliated to APJ Abdul Kalam Technological University A CENTRE OF EXCELLENCE IN SCIENCE & TECHNOLOGY BY THE CATHOLIC ARCHDIOCESE OF TRICHUR